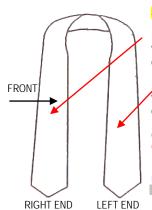

Wine - Brown - Silvermine - Steel - Black SILKSCREENED LETTERING



#### LETTERING:

Write lettering as found above directly on the diagram exactly as you want them to appear.

### LETTERING:

Write lettering as found above directly on the diagram exactly as you want them to appear.

#### COLOR:

**COLOR FOR LETTERING - SELECT A** COLOR THAT WILL CONTRAST WITH THE

CIRCLE LETTERING STYLE BELOW

OLD ENGLISH

STOLES PER STYLE

**MINIMUM ORDER IS 10** 

### **Classic Pennant Stoles**

#### CIRCLE COLOR CHOICE FOR STOLE

Colors can be seen online at www.GradGowns.com White - Ivory - Real Gold - Sunflower - Mustard - Lace Gold - Orange - Red Lt. Blue - Margot Blue - Royal - Purple - Navy - Emerald - Kelly - Forest Green Petal Pink - Candy - Bordeaux - Wine - Brown - Silvermine - Steel - Black



AS WORN

#### SILKSCREENED LETTERING

LETTERING: Write lettering as found above directly on the diagram exactly as you want them to appear.

#### LETTERING:

Write lettering as found above directly on the diagram exactly as you want them to appear.

#### COLOR:

**COLOR FOR LETTERING - S**ELECT A COLOR THAT WILL CONTRAST WITH THE STOLE COLOR. WHITE or BLACK WILL BE USED IF NOT SPECIFIED.

CIRCLE LETTERING STYLE BELOW

TIMES OLD ENGLISH BLOCK

MINIMUM ORDER IS 10 STOLES PER STYLE

AS WORN