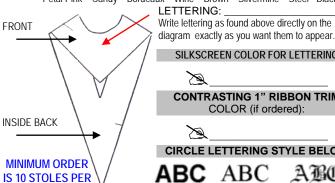

#### LETTERING:

Write lettering as found above directly on the diagram exactly as you want them to appear.

### LETTERING:

Write lettering as found above directly on the diagram exactly as you want them to appear.

#### COLOR:

**COLOR FOR LETTERING - SELECT A** COLOR THAT WILL CONTRAST WITH THE

CIRCLE LETTERING STYLE BELOW

OLD ENGLISH

STOLES PER STYLE

**MINIMUM ORDER IS 10** 