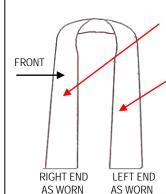

|         |

## **Custom Stoles CLASS OF 2016 ORDER FORM**

\_/\_\_\_/ FOR USE ON: \_\_\_\_/\_ NEEDED BY: ORDER AT LEAST 5 WEEKS BEFORE YOUR REQUESTED NEED DATE

| SHIP TO:      |        |             |
|---------------|--------|-------------|
| NAME          |        | <del></del> |
| STREET        |        | APT #       |
| CITY / TOWN   | STATE  | ZIP         |
| DAYTIME PHONE | E-MAIL |             |

### **Classic Straight-Cut Stoles**

#### CIRCLE COLOR CHOICE FOR STOLE

Colors can be seen online at www.GradGowns.com White - Ivory - Real Gold - Sunflower - Mustard - Lace Gold - Orange - Red QTY Lt. Blue - Margot Blue - Royal - Purple - Navy - Emerald - Kelly - Forest Green

#### Petal Pink - Candy - Bordeaux - Wine - Brown - Silvermine - Steel - Black SILKSCREENED LETTERING



#### LETTERING:

Write lettering as found above directly on the diagram exactly as you want them to appear.

### LETTERING:

Write lettering as found above directly on the diagram exactly as you want them to appear.

#### COLOR:

**COLOR FOR LETTERING - SELECT A** COLOR THAT WILL CONTRAST WITH THE

CIRCLE LETTERING STYLE BELOW

OLD ENGLISH

STOLES PER STYLE

**MINIMUM ORDER IS 10** 

### **Classic Pennant Stoles**

#### CIRCLE COLOR CHOICE FOR STOLE

Colors can be seen online at www.GradGowns.com White - Ivory - Real Gold - Sunflower - Mustard - Lace Gold - Orange - Red Lt. Blue - Margot Blue - Royal - Purple - Navy - Emerald - Kelly - Forest Green Petal Pink - Candy - Bordeaux - Wine - Brown - Silvermine - Steel - Black



AS WORN

#### SILKSCREENED LETTERING

LETTERING: Write lettering